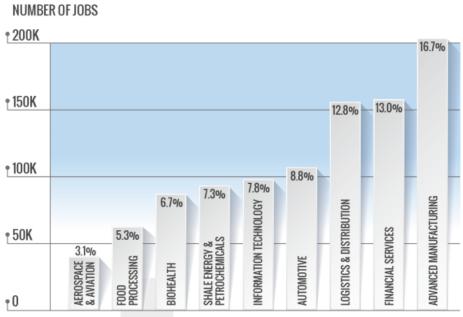

### **Strategy Remains Focused on 9 Key Industries...**

Sources: U.S. Bureau of Economic Analysis. Moody's Analytics. Cleveland State University. Center for Economic Development, LAUS

JobsOhio Industry Focus • 1.3 Million Jobs

### Focus on "tradable" economic development projects across the 9 sectors